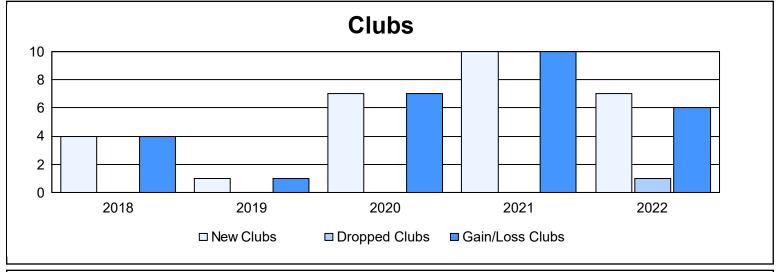

District 418 As of June 2022 Cumulative

| Year      | New<br>Clubs | Dropped<br>Clubs | Gain/<br>Loss<br>Clubs | New<br>Members | Charter<br>Members | Reinstate<br>Members | Transfer<br>Members | Total<br>Member<br>Added | Total<br>Members<br>Dropped | Gain/<br>Loss<br>Members |
|-----------|--------------|------------------|------------------------|----------------|--------------------|----------------------|---------------------|--------------------------|-----------------------------|--------------------------|
| 2017-2018 | 4            | 0                | 4                      | 162            | 129                | 1                    | 1                   | 293                      | 50                          | 243                      |
| 2018-2019 | 1            | 0                | 1                      | 68             | 63                 | 3                    | 4                   | 138                      | 125                         | 13                       |
| 2019-2020 | 7            | 0                | 7                      | 133            | 166                | 3                    | 3                   | 305                      | 161                         | 144                      |
| 2020-2021 | 10           | 0                | 10                     | 145            | 297                | 5                    | 0                   | 447                      | 202                         | 245                      |
| 2021-2022 | 7            | 1                | 6                      | 290            | 191                | 12                   | 0                   | 493                      | 278                         | 215                      |
| Average   | 6            | 0                | 6                      | 160            | 169                | 5                    | 2                   | 335                      | 163                         | 172                      |